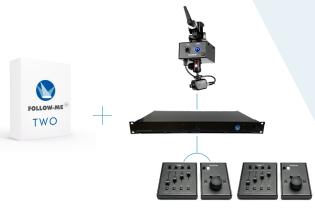

#### FOLLOW-ME 3D TWO SYSTEM

- Manual remote follow-spot operation
- From 1 to 2 performers simultaneously
- From 1 to 12 fixtures

Need to follow more performers or use more fixtures?