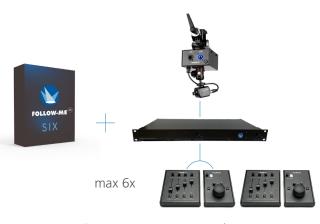

#### **UPGRADE** FROM TWO TO SIX

 Add Console Sets to track up to 6 performers simultaneously

incorporate PSN Protocol

#### FOLLOW-ME 3D SIX SYSTEM

- Manual remote follow-spot operation
- From 1 to 6 performers simultaneously
- Unlimited fixtures

#### Includes:

- ArtNet & sACN
- PSN integration

Need to follow more performers or use auto tracking?