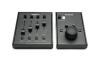

#### FOLLOW-ME 3D TWO SYSTEM

- Manual remote follow-spot operation
- From 1 to 2 performers simultaneously
- From 1 to 12 fixtures

Need to follow more performers or use more fixtures?